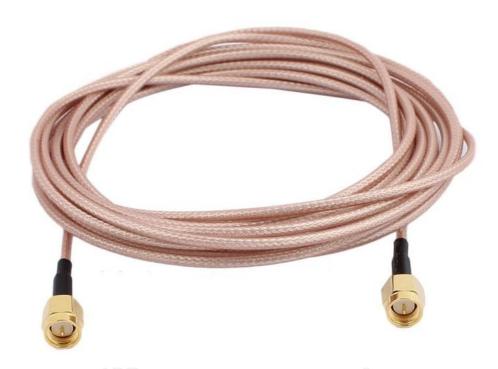

## Item RG316 Coaxial Cable With SMA Male to SMA Male

## Description:

Gold SMA Male to SMA Male Adapter Connector RG316 Coaxial Cable for Satellite Television 3m.

Used widely for router, booster and WLAN Wifi antenna convertion, signal port of communication equipment, GPS Antenna, also your mobile phone.