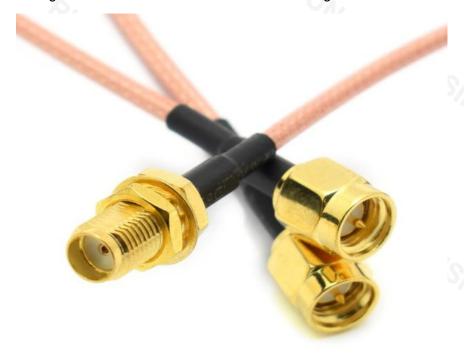

## Item RG316 Coaxial Cable With SMA Male to SMA Female

## Description:

Applications: router, antenna, signal enhancer, WLAN WI-FI adapter etc.

Consisted of high quality RG316 cable and all copper SMA Male to SMA Female adapter, high temperature resistance, acid resistance, corrosion resistance, high frequency low loss and low impedance, to ensure high quality communication.

## Specification:

Cable Type: RG316 High Temperature Coaxial Cable

Plug Type: SMA Male to SMA Female

Material: Silver Plated Copper Clad Steel, Silver Plated Copper, FEP

Cable Diameter: 2.49mm / 0.10in

Impedance: 50 Ohm